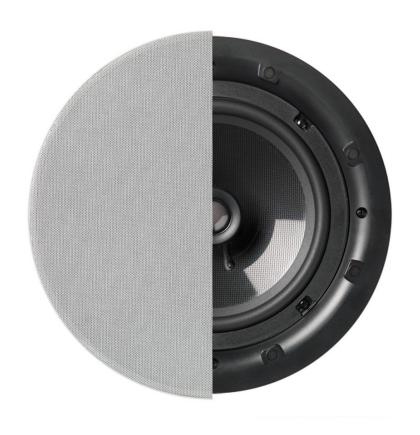

## Performance 8 In-Ceiling Speaker

QI1210 Qi80cp - round grilles (singly)

The QI80CP is the flagship of the Performance In-ceiling range from Q nAcoustics. Like all Performance models it features a larger magnet nassembly giving an increase in program power handling capability and ncombined with the larger cone size, improved bass performance. Precisionn components are utilized in the crossover filters, together with gold nplated connectors and the beautiful Q Install magnetic grille design nwhere the super slim bezel and narrow-mesh grille clips firmly into nplace. The major benefit of this grille design is that it makes a largern diameter in-ceiling speaker look much less obtrusive. As with all our nInstall products they feature protective driver dust covers and cloth nbacked grilles to facilitate painting. The HF is adjustable by + or - n3dB from a switch on the crossover.n