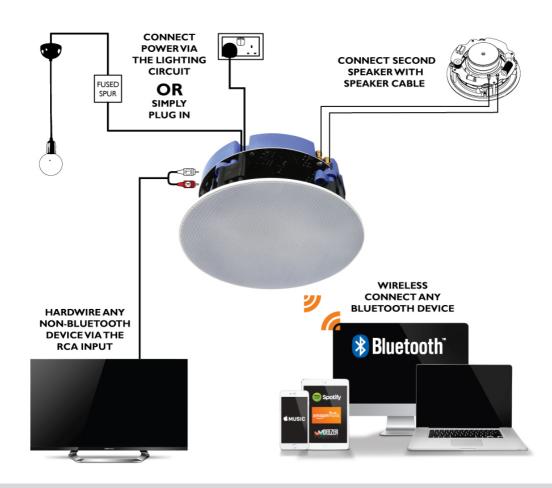

### WIRING CONNECTIONS

#### FOR LITHE AUDIO BLUETOOTH CEILING SPEAKERS

# EASY TO INSTALL

JUST CONNECT POWER FROM THE LIGHTING CIRCUIT OR SIMPLY PLUG IN

# CONNECT VIA BLUETOOTH

NO APP REQUIRED JUST PAIR AND PLAY YOUR MUSIC