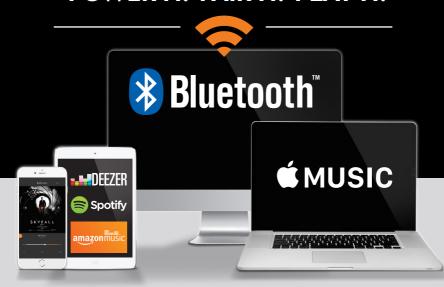

### POWER IT. PAIR IT. PLAY IT."

# CONNECT VIA BLUETOOTH

NO APP REQUIRED JUST PAIR AND PLAY YOUR MUSIC