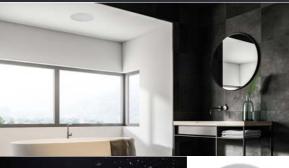

## 6.5" IP44 WATERPROOF CEILING SPEAKER

This Lithe Audio two-way Ceiling Speaker pairing is the perfect audio solution for your bathroom. Our designers have crafted a product that combines practicality with that wow factor your bathroom deserves. This ceiling speaker promises superb sound quality and excellent IP44 rated protection