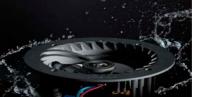

## 6.5" IP44 WATERPROOF CEILING SPEAKER

This Lithe Audio two-way Ceiling Speaker pairing is the perfect audio solution for your bathroom. Our designers have crafted a product that combines practicality with that wow factor your bathroom deserves. This ceiling speaker promises superb sound quality and excellent IP44 rated protection

- RMS Power: 60W RMS
- Impedance: 8 Ohms Woofer: 6.5" (165mm)
- IP44 rated PP White Cone
- Low profile 3mm paintable grille
- Tweeter: 0.75" (19mm)
- Titanium Domes Frequency: 55Hz-20kHz
- Sensitivity (TW/TM): 90dB)
- Dimension: 227 x 87mm (8.9" x 3.4" Inch)
- Cut out diameter: 210mm (8.3" Inch)
- Mounting depth: 95mm (3.74" Inch)